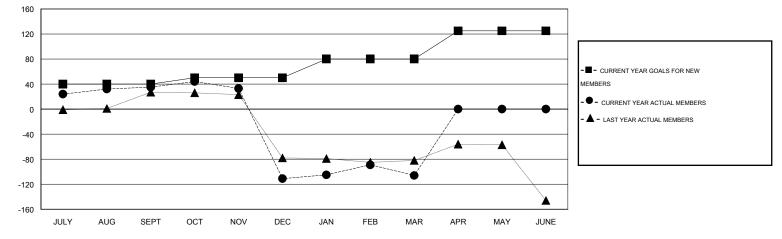

## GMT: V S Kukreja

| LOCATION | INDIA |
|----------|-------|
|----------|-------|

GMT CA 6

| Clubs                 |                  |           |                  | Members               |               |                    |                                     |                    |                  |
|-----------------------|------------------|-----------|------------------|-----------------------|---------------|--------------------|-------------------------------------|--------------------|------------------|
| RESULTS FOR 2014-2015 |                  |           |                  | RESULTS FOR 2014-2015 |               |                    |                                     |                    |                  |
| QUARTER               | NEW CLUB<br>GOAL | NEW CLUBS | DROPPED<br>CLUBS | NET<br>GAIN/LOSS      | QUARTER       | NEW MEMBER<br>GOAL | CHARTER AND<br>NEW MEMBERS<br>ADDED | DROPPED<br>MEMBERS | NET<br>GAIN/LOSS |
| JULY/AUG/SEPT         | 2                | 0         | 0                | 0                     | JULY/AUG/SEPT | 40                 | 48                                  | 13                 | 35               |
| OCT/NOV/DEC           | 1                | 0         | 4                | -4                    | OCT/NOV/DEC   | 10                 | 23                                  | 169                | -146             |
| JAN/FEB/MAR           | 1                | 1         | 2                | -1                    | JAN/FEB/MAR   | 30                 | 39                                  | 34                 | 5                |
| APR/MAY/JUNE          | 1                | 0         | 0                | 0                     | APR/MAY/JUNE  | 45                 | 0                                   | 0                  | 0                |