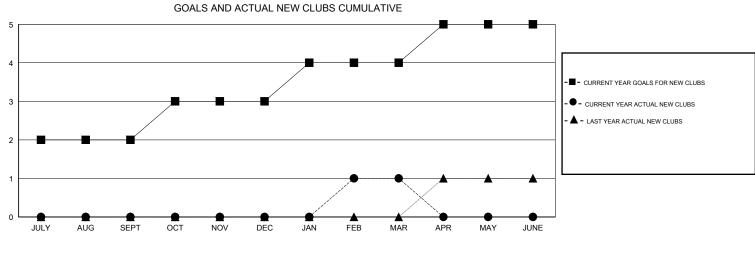

## GMT: V S Kukreja

| LOCATION | INDIA |
|----------|-------|
|----------|-------|

GMT CA 6

| Clubs                 |                  |           |                  | Members               |               |                    |                                     |                    |                  |
|-----------------------|------------------|-----------|------------------|-----------------------|---------------|--------------------|-------------------------------------|--------------------|------------------|
| RESULTS FOR 2014-2015 |                  |           |                  | RESULTS FOR 2014-2015 |               |                    |                                     |                    |                  |
| QUARTER               | NEW CLUB<br>GOAL | NEW CLUBS | DROPPED<br>CLUBS | NET<br>GAIN/LOSS      | QUARTER       | NEW MEMBER<br>GOAL | CHARTER AND<br>NEW MEMBERS<br>ADDED | DROPPED<br>MEMBERS | NET<br>GAIN/LOSS |
| JULY/AUG/SEPT         | 2                | 0         | 0                | 0                     | JULY/AUG/SEPT | 40                 | 48                                  | 13                 | 35               |
| OCT/NOV/DEC           | 1                | 0         | 4                | -4                    | OCT/NOV/DEC   | 10                 | 23                                  | 169                | -146             |
| JAN/FEB/MAR           | 1                | 1         | 2                | -1                    | JAN/FEB/MAR   | 30                 | 39                                  | 34                 | 5                |
| APR/MAY/JUNE          | 1                | 0         | 0                | 0                     | APR/MAY/JUNE  | 45                 | 0                                   | 0                  | 0                |